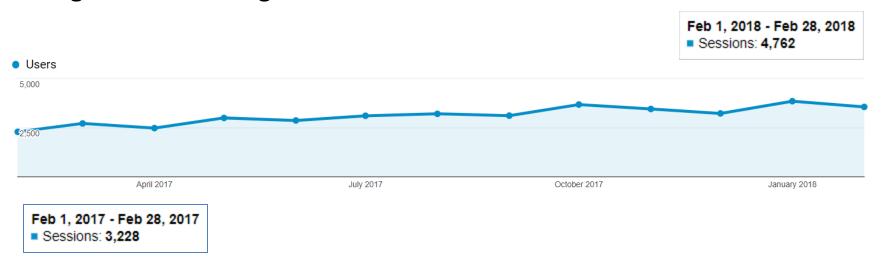

Due to the continuous SEO work on FNB Website, Organic traffic has considerable increased over the course of one year period to reach 4,762 sessions in Feb 2018 vs. 3,228 in Feb 2017 (47.5% increase in number of sessions or visits to the to the site coming from Organic Traffic only).

Organic Traffic Progress – Feb 2017 to Feb 2018